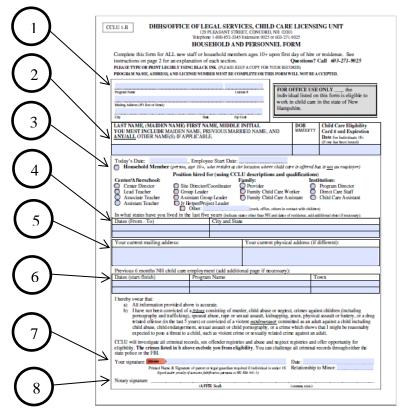

CCLU 1-B

# DHHS/OFFICE OF LEGAL SERVICES, CHILD CARE LICENSING UNIT

129 PLEASANT STREET, CONCORD, NH 03301 Telephone 1-800-852-3345 Extension 9025 or 603-271-9025

## HOUSEHOLD AND PERSONNEL FORM

Complete this form for ALL new staff or household members ages 10+ upon first day of hire or residence. See instructions on page 2 for an explanation of each section.

Questions? Call 603-271-9025

PLEASE TYPE OR PRINT LEGIBLY USING BLACK INK. (PLEASE KEEP A COPY FOR YOUR RECORDS)

PROGRAM NAME, ADDRESS, AND LICENSE NUMBER MUST BE COMPLETE OR THIS FORM WILL NOT BE ACCEPTED.

| rogram Name License #                                                                                                                                                                                                                                                                                                                                                                                                                                                                                                                                                                                                                                                                                                                                                                                                                    |           |                | nse # | FOR OFFICE USE ONLY the individual listed on this form is eligible to work in child care in the state of New |                        |                                                                                                |  |
|------------------------------------------------------------------------------------------------------------------------------------------------------------------------------------------------------------------------------------------------------------------------------------------------------------------------------------------------------------------------------------------------------------------------------------------------------------------------------------------------------------------------------------------------------------------------------------------------------------------------------------------------------------------------------------------------------------------------------------------------------------------------------------------------------------------------------------------|-----------|----------------|-------|--------------------------------------------------------------------------------------------------------------|------------------------|------------------------------------------------------------------------------------------------|--|
| Mailing Address (PO Box or Street)                                                                                                                                                                                                                                                                                                                                                                                                                                                                                                                                                                                                                                                                                                                                                                                                       |           |                |       | Hamp                                                                                                         | shire.                 |                                                                                                |  |
| City                                                                                                                                                                                                                                                                                                                                                                                                                                                                                                                                                                                                                                                                                                                                                                                                                                     | State     | Zip C          | lode  |                                                                                                              |                        |                                                                                                |  |
| LAST NAME, (MAIDEN NAME) I<br>YOU MUST INCLUDE MAIDEN N<br>ANY/ALL OTHER NAME(S) IF AP                                                                                                                                                                                                                                                                                                                                                                                                                                                                                                                                                                                                                                                                                                                                                   | IAME, PRI | EVIOUS MARR    |       | AND                                                                                                          | DOB<br>MM/DD/YY        | Child Care Eligibility Card # and Expiration Date For Individuals 18+ (if one has been issued) |  |
| Today's Date: Employee Start Date:  Household Member (person, age 10+, who resides at the location where child care is offered but is not an employee)                                                                                                                                                                                                                                                                                                                                                                                                                                                                                                                                                                                                                                                                                   |           |                |       |                                                                                                              |                        |                                                                                                |  |
| Position hired for (using CCLU descriptions and qualifications)                                                                                                                                                                                                                                                                                                                                                                                                                                                                                                                                                                                                                                                                                                                                                                          |           |                |       |                                                                                                              |                        |                                                                                                |  |
| Center/Afterschool:  ☐ Center Director ☐ Lead Teacher ☐ Associate Teacher ☐ Assistant Teacher ☐ Other:                                                                                                                                                                                                                                                                                                                                                                                                                                                                                                                                                                                                                                                                                                                                   |           |                |       |                                                                                                              | Inst  Drker  sistant   | itution: Program Director Direct Care Staff Child Care Assistant                               |  |
| In what states have you lived in the last five years (indicate states other than NH and dates of residence, add additional sheet if necessary):                                                                                                                                                                                                                                                                                                                                                                                                                                                                                                                                                                                                                                                                                          |           |                |       |                                                                                                              |                        |                                                                                                |  |
| Dates (From - To)                                                                                                                                                                                                                                                                                                                                                                                                                                                                                                                                                                                                                                                                                                                                                                                                                        |           | City and State | 2     |                                                                                                              |                        |                                                                                                |  |
|                                                                                                                                                                                                                                                                                                                                                                                                                                                                                                                                                                                                                                                                                                                                                                                                                                          |           |                |       |                                                                                                              |                        |                                                                                                |  |
| Y 11 11 (C.100 )                                                                                                                                                                                                                                                                                                                                                                                                                                                                                                                                                                                                                                                                                                                                                                                                                         |           |                |       |                                                                                                              |                        |                                                                                                |  |
| Your current mailing address: Your cu                                                                                                                                                                                                                                                                                                                                                                                                                                                                                                                                                                                                                                                                                                                                                                                                    |           |                |       | rent physical address (if different):                                                                        |                        |                                                                                                |  |
|                                                                                                                                                                                                                                                                                                                                                                                                                                                                                                                                                                                                                                                                                                                                                                                                                                          |           |                |       |                                                                                                              |                        |                                                                                                |  |
| Previous 6 months NH child care employment (add additional page if neces                                                                                                                                                                                                                                                                                                                                                                                                                                                                                                                                                                                                                                                                                                                                                                 |           |                |       |                                                                                                              | essary):               |                                                                                                |  |
| Dates (start-finish) Program Name                                                                                                                                                                                                                                                                                                                                                                                                                                                                                                                                                                                                                                                                                                                                                                                                        |           |                |       |                                                                                                              | T                      | own                                                                                            |  |
|                                                                                                                                                                                                                                                                                                                                                                                                                                                                                                                                                                                                                                                                                                                                                                                                                                          |           |                |       |                                                                                                              |                        |                                                                                                |  |
| I hereby swear that:  a) All information provided above is accurate.  b) I have not been convicted of a <i>felony</i> consisting of murder, child abuse or neglect, crimes against children (including pornography and trafficking), spousal abuse, rape or sexual assault, kidnapping, arson, physical assault or battery, or a drug related offense (in the last 5 years) or convicted of a violent <i>misdemeanor</i> committed as an adult against a child including child abuse, child endangerment, sexual assault or child pornography, or a crime which shows that I might be reasonably expected to pose a threat to a child, such as violent crime or sexually related crime against an adult.  CCLU will investigate all criminal records, sex offender registries and abuse and neglect registries and offer opportunity for |           |                |       |                                                                                                              |                        |                                                                                                |  |
| eligibility. <b>The crimes listed in b ab</b> estate police or the FBI.                                                                                                                                                                                                                                                                                                                                                                                                                                                                                                                                                                                                                                                                                                                                                                  |           |                |       |                                                                                                              |                        |                                                                                                |  |
| Your signature:  Printed Name & Signature of parent or legal guardian required if individual is under 18.                                                                                                                                                                                                                                                                                                                                                                                                                                                                                                                                                                                                                                                                                                                                |           |                |       |                                                                                                              | Date:                  |                                                                                                |  |
| Printed Name & Signature of parent or legal guardian required if individual is under 18.<br>Signed under penalty of unsworn falsification pursuant to NH RSA 641:13                                                                                                                                                                                                                                                                                                                                                                                                                                                                                                                                                                                                                                                                      |           |                |       |                                                                                                              | Relationship to Minor: |                                                                                                |  |
| Notary signature:(AFFIX Seal)                                                                                                                                                                                                                                                                                                                                                                                                                                                                                                                                                                                                                                                                                                                                                                                                            |           |                |       |                                                                                                              | (comm. exp.)           |                                                                                                |  |

## **Household and Personnel Form Instructions**

In order for forms to be processed in a timely manner please review these instructions completely before completing the form. Incomplete or illegible forms will be returned to the program which will delay the process and could impact your ability to be employed.

## **Section 1: Program Information**

List all information for the program you are working at.

#### **Section 2: Name**

List ALL names, including ALL last names/Aliases that you have ever used.

## **Section 3: Employment Information:**

Please indicate the role you are being hired for and your anticipated start date. This date is the date that you will begin working with children. Please do not use a start date where you may be participating in orientation and not working with children as this could be before your background check has been completed, and you may not work with children before you get your background check done.

### **Section 4: Previous addresses**

List ALL states, other than NH, you have lived in (including for college) in the last five years. Include the dates (month, approximate day & year), and town(s) of each state lived in. **ONLY** list states from the previous five years, listing states lived in before the 5 year timeframe will delay your approval. For all individuals who have lived in other states during any part of the last five years there must be an abuse and neglect registry check completed in each of those states. Release forms and instructions for each individual state can be found https://www.dhhs.nh.gov/oos/cclu/out-of-statechecks.htm NOTE: If an individual has current fingerprint results and your program is submitting the Household & Personnel form ONLY please ask CCLU or the individual if they have already had out of state checks completed for previous residences. IF they have there is no need to resubmit the out of state forms.

**NOTE:** All signatures on the Household & Personnel form must be original AND the forms must be notarized. Photocopies of the signed and notarized form will NOT be accepted.

#### Section 5: Address

Please include your current mailing and physical addresses in case we need to contact you related to your background checks. Incorrect information could delay approval. All mail related to convictions requiring additional review is sent certified so it's important to collect any certified mail in a timely manner as these letters are time sensitive and failure to collect and respond will impact your ability to work.

### **Section 6: Previous employment**

Please list ONLY the last 6 months of NH child care employment. If you have not been employed in a licensed child care in NH for over 6 months you MUST leave this section blank, and complete the fingerprint based background check again. Our office will retain this form until we receive results of a new background check.

#### **Section 7: Sworn Statement**

Please read, sign and date.

#### **Section 8: Notarize**